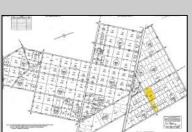

## **COMMENTS**

For Sale: 13.59-Acre Wooded Lot — A Recreational & Hunting Paradise! Escape to your own private retreat with this 13.59-acre wooded lot — perfect for hunting, camping, and ATV riding. This beautiful parcel offers dense timber, natural wildlife habitat, and all the seclusion you need for peace and adventure. Highlights: Two lots 13.59 acres of mature woods Ideal for hunting and recreation Abundant wildlife — a true sportsman's dream Quiet, private location with natural beauty This lot has everything an outdoorsman could want. Don't miss this chance to own your slice of wilderness! Access roads to get to the property! BRING ANY AND ALL OFFERS to Marissa 609-319-5550