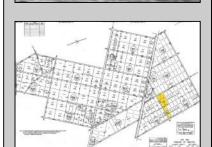

## **COMMENTS**

For Sale: 13.59-Acre Wooded Lot — A Recreational & Hunting Paradise! Escape to your own private retreat with this 13.59-acre wooded lot — perfect for hunting, camping, and ATV riding. This beautiful parcel offers dense timber, natural wildlife habitat, and all the seclusion you need for peace and adventure. Highlights: Two lots 13.59 acres of mature woods Ideal for hunting and recreation Abundant wildlife — a true sportsman's dream Quiet, private location with natural beauty This lot has everything an outdoorsman could want. Don't miss this chance to own your slice of wilderness! Access roads to get to the property! BRING ANY AND ALL OFFERS to Marissa 609-319-5550