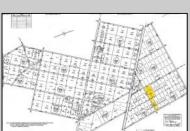

## **COMMENTS**

For Sale: 13.59-Acre Wooded Lot – A Recreational & Hunting Paradise! Escape to your own private retreat with this 13.59-acre wooded lot — perfect for hunting, camping, and ATV riding. This beautiful parcel offers dense timber, natural wildlife habitat, and all the seclusion you need for peace and adventure. Highlights: Two lots 13.59 acres of mature woods Ideal for hunting and recreation Abundant wildlife — a true sportsman's dream Quiet, private location with natural beauty This lot has everything an outdoorsman could want. Don't miss this chance to own your slice of wilderness! Access roads to get to the property! BRING ANY AND ALL OFFERS to Marissa 609-319-5550