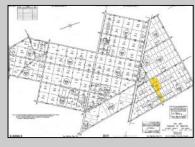

## COMMENTS

For Sale: 13.59-Acre Wooded Lot – A Recreational & Hunting Paradise! Escape to your own private retreat with this 13.59-acre wooded lot — perfect for hunting, camping, and ATV riding. This beautiful parcel offers dense timber, natural wildlife habitat, and all the seclusion you need for peace and adventure. Highlights: Two lots 13.59 acres of mature woods Ideal for hunting and recreation Abundant wildlife — a true sportsman's dream Quiet, private location with natural beauty This lot has everything an outdoorsman could want. Don't miss this chance to own your slice of wilderness! Access roads to get to the property! BRING ANY AND ALL OFFERS to Marissa 609-319-5550