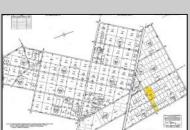

## **COMMENTS**

For Sale: 13.59-Acre Wooded Lot – A Recreational & Hunting Paradise! Escape to your own private retreat with this 13.59-acre wooded lot — perfect for hunting, camping, and ATV riding. This beautiful parcel offers dense timber, natural wildlife habitat, and all the seclusion you need for peace and adventure. Highlights: Two lots 13.59 acres of mature woods Ideal for hunting and recreation Abundant wildlife — a true sportsman's dream Quiet, private location with natural beauty This lot has everything an outdoorsman could want. Don't miss this chance to own your slice of wilderness! Access roads to get to the property! BRING ANY AND ALL OFFERS to Marissa 609-319-5550