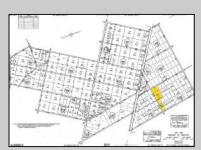

## **COMMENTS**

For Sale: 13.59-Acre Wooded Lot — A Recreational & Hunting Paradise! Escape to your own private retreat with this 13.59-acre wooded lot — perfect for hunting, camping, and ATV riding. This beautiful parcel offers dense timber, natural wildlife habitat, and all the seclusion you need for peace and adventure. Highlights: Two lots 13.59 acres of mature woods Ideal for hunting and recreation Abundant wildlife — a true sportsman's dream Quiet, private location with natural beauty This lot has everything an outdoorsman could want. Don't miss this chance to own your slice of wilderness! Access roads to get to the property! BRING ANY AND ALL OFFERS to Marissa 609-319-5550