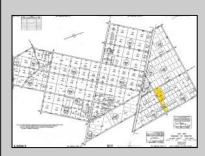

## **COMMENTS**

For Sale: 13.59-Acre Wooded Lot — A Recreational & Hunting Paradise! Escape to your own private retreat with this 13.59-acre wooded lot — perfect for hunting, camping, and ATV riding. This beautiful parcel offers dense timber, natural wildlife habitat, and all the seclusion you need for peace and adventure. Highlights: Two lots 13.59 acres of mature woods Ideal for hunting and recreation Abundant wildlife — a true sportsman's dream Quiet, private location with natural beauty This lot has everything an outdoorsman could want. Don't miss this chance to own your slice of wilderness! Access roads to get to the property! BRING ANY AND ALL OFFERS to Marissa 609-319-5550