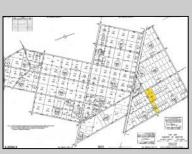

## **COMMENTS**

For Sale: 13.59-Acre Wooded Lot — A Recreational & Hunting Paradise! Escape to your own private retreat with this 13.59-acre wooded lot — perfect for hunting, camping, and ATV riding. This beautiful parcel offers dense timber, natural wildlife habitat, and all the seclusion you need for peace and adventure. Highlights: Two lots 13.59 acres of mature woods Ideal for hunting and recreation Abundant wildlife — a true sportsman's dream Quiet, private location with natural beauty This lot has everything an outdoorsman could want. Don't miss this chance to own your slice of wilderness! Access roads to get to the property! BRING ANY AND ALL OFFERS to Marissa 609-319-5550