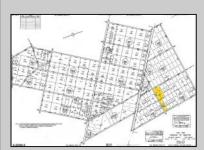

## **COMMENTS**

For Sale: 13.59-Acre Wooded Lot — A Recreational & Hunting Paradise! Escape to your own private retreat with this 13.59-acre wooded lot — perfect for hunting, camping, and ATV riding. This beautiful parcel offers dense timber, natural wildlife habitat, and all the seclusion you need for peace and adventure. Highlights: Two lots 13.59 acres of mature woods Ideal for hunting and recreation Abundant wildlife — a true sportsman's dream Quiet, private location with natural beauty This lot has everything an outdoorsman could want. Don't miss this chance to own your slice of wilderness! Access roads to get to the property! BRING ANY AND ALL OFFERS to Marissa 609-319-5550