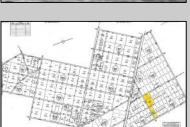

## **COMMENTS**

For Sale: 13.59-Acre Wooded Lot – A Recreational & Hunting Paradise! Escape to your own private retreat with this 13.59-acre wooded lot — perfect for hunting, camping, and ATV riding. This beautiful parcel offers dense timber, natural wildlife habitat, and all the seclusion you need for peace and adventure. Highlights: Two lots 13.59 acres of mature woods Ideal for hunting and recreation Abundant wildlife — a true sportsman's dream Quiet, private location with natural beauty This lot has everything an outdoorsman could want. Don't miss this chance to own your slice of wilderness! Access roads to get to the property! BRING ANY AND ALL OFFERS to Marissa 609-319-5550