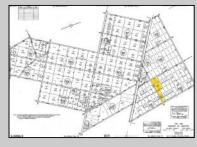

## COMMENTS

For Sale: 13.59-Acre Wooded Lot – A Recreational & Hunting Paradise! Escape to your own private retreat with this 13.59-acre wooded lot — perfect for hunting, camping, and ATV riding. This beautiful parcel offers dense timber, natural wildlife habitat, and all the seclusion you need for peace and adventure. Highlights: Two lots 13.59 acres of mature woods Ideal for hunting and recreation Abundant wildlife — a true sportsman's dream Quiet, private location with natural beauty This lot has everything an outdoorsman could want. Don't miss this chance to own your slice of wilderness! Access roads to get to the property! BRING ANY AND ALL OFFERS to Marissa 609-319-5550