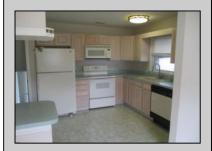

## **COMMENTS**

Ready to Move In!! This split level sits on a nice corner lot in North Cape May. 3 nice size bedrooms, 2 Full Bathrooms, Living Room,Dining Room,Kitchen,Family Room or 4th Bedroom. Dining room has sliding doors that opens to Sunroom with bar area and mini refrigerator. Attached is a one car garage. The outside has 2 sheds and a wood patio! Perfect for year round use or a summer retreat. Also can Airbnb. Close to the Bay and a few miles from Cape May, Wildwood Beaches. Easy to Show!

| PROPERTY DETAILS  |                          |                                  |                                                            |
|-------------------|--------------------------|----------------------------------|------------------------------------------------------------|
| Exterior<br>Vinyl | OutsideFeatures<br>Patio | ParkingGarage<br>Attached Garage | OtherRooms<br>Dining Room                                  |
|                   | Shed                     | One Car                          | Laundry/Utility Room<br>Recreation/Family<br>Storage Attic |
| InteriorFeatures  | AppliancesIncluded       | AlsoIncluded                     | Basement                                                   |

InteriorFeatures AppliancesIncluded AlsoIncluded Basement
Carbon Monoxide Dishwasher Blinds Crawl Space
Detector Dryer Curtains
Smoke/Fire Alarm Electric Stove

Microwave Refrigerator Washer

Heating Cooling HotWater
Baseboard Ceiling Fan(s) Electric
Electric Central