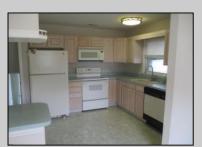

## **COMMENTS**

Ready to Move In!! This split level sits on a nice corner lot in North Cape May. 3 nice size bedrooms, 2 Full Bathrooms, Living Room, Dining Room, Kitchen, Family Room or 4th Bedroom. Dining room has sliding doors that opens to Sunroom with bar area and mini refrigerator. Attached is a one car garage. The outside has 2 sheds and a wood patio! Perfect for year round use or a summer retreat. Also can Airbnb. Close to the Bay and a few miles from Cape May, Wildwood Beaches. Easy to Show!

AlsoIncluded InteriorFeatures AppliancesIncluded Basement Carbon Monoxide Dishwasher Blinds **Crawl Space** Detector Dryer Curtains Smoke/Fire Alarm

Electric Stove Microwave Refrigerator Washer

Ask for Theresa Maina Cobletger Realty Ind-HotWater Ceiling DaAsbury Ave Figetri Ocean City