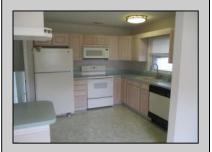

## **COMMENTS**

Ready to Move In!! This split level sits on a nice corner lot in North Cape May. 3 nice size bedrooms, 2 Full Bathrooms, Living Room,Dining Room,Kitchen,Family Room or 4th Bedroom. Dining room has sliding doors that opens to Sunroom with bar area and mini refrigerator. Attached is a one car garage. The outside has 2 sheds and a wood patio! Perfect for year round use or a summer retreat. Also can Airbnb. Close to the Bay and a few miles from Cape May, Wildwood Beaches. Easy to Show!

| <b>PROPERTY</b> | DETAIL |
|-----------------|--------|
|                 |        |

| Exterior | OutsideFeatures | ParkingGarage   | OtherRooms                             |
|----------|-----------------|-----------------|----------------------------------------|
| Vinyl    | Patio           | One Car         | Dining Room                            |
|          | Shed            | Attached Garage | Laundry/Utility Room Recreation/Family |
|          |                 | Storage Attic   |                                        |
|          |                 |                 |                                        |

InteriorFeatures AppliancesIncluded AlsoIncluded Basement
Carbon Monoxide Dishwasher Blinds Crawl Space
Detector Dryer Curtains
Smoke/Fire Alarm Electric Stove

Electric Stove Microwave Refrigerator Washer