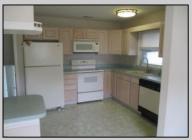

## **COMMENTS**

Ready to Move In!! This split level sits on a nice corner lot in North Cape May. 3 nice size bedrooms, 2 Full Bathrooms, Living Room, Dining Room, Kitchen, Family Room or 4th Bedroom. Dining room has sliding doors that opens to Sunroom with bar area and mini refrigerator. Attached is a one car garage. The outside has 2 sheds and a wood patio! Perfect for year round use or a summer retreat. Also can Airbnb. Close to the Bay and a few miles from Cape May, Wildwood Beaches. Easy to Show!

| PROPERTY I | DETAILS |
|------------|---------|
|------------|---------|

| Exterior | OutsideFeatures | ParkingGarage   | OtherRooms                             |
|----------|-----------------|-----------------|----------------------------------------|
| Vinyl    | Patio           | One Car         | Dining Room                            |
|          | Shed            | Attached Garage | Laundry/Utility Room Recreation/Family |
|          |                 |                 | Storage Attic                          |

InteriorFeatures AlsoIncluded **Basement** AppliancesIncluded Blinds Carbon Monoxide Dishwasher **Crawl Space** Detector Dryer Curtains Smoke/Fire Alarm

Electric Stove Microwave Refrigerator Washer

Ask for Marianne Johnsen CoBiegger Realty Ind-HotWater Ceijing baksbury Ave Figeti Ocean City