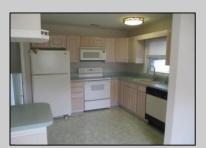

## **COMMENTS**

Ready to Move In!! This split level sits on a nice corner lot in North Cape May. 3 nice size bedrooms, 2 Full Bathrooms, Living Room, Dining Room, Kitchen, Family Room or 4th Bedroom. Dining room has sliding doors that opens to Sunroom with bar area and mini refrigerator. Attached is a one car garage. The outside has 2 sheds and a wood patio! Perfect for year round use or a summer retreat. Also can Airbnb. Close to the Bay and a few miles from Cape May, Wildwood Beaches. Easy to Show!

InteriorFeatures AlsoIncluded AppliancesIncluded Blinds Carbon Monoxide Dishwasher Detector Dryer Curtains Smoke/Fire Alarm Electric Stove

Microwave Refrigerator Washer Ask for Lori McCloskey

Cobleger Realty Ind-HotWater Ceiling Fenseth St., OF Earli City Central Call: 609-399-4211