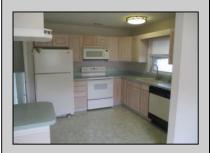

## **COMMENTS**

Ready to Move In!! This split level sits on a nice corner lot in North Cape May. 3 nice size bedrooms, 2 Full Bathrooms, Living Room, Dining Room, Kitchen, Family Room or 4th Bedroom. Dining room has sliding doors that opens to Sunroom with bar area and mini refrigerator. Attached is a one car garage. The outside has 2 sheds and a wood patio! Perfect for year round use or a summer retreat. Also can Airbnb. Close to the Bay and a few miles from Cape May, Wildwood Beaches. Easy to Show!

|       | PROPERTY DETAILS |            |  |
|-------|------------------|------------|--|
| erior | OutsideFeatures  | ParkingGar |  |

| Exterior | OutsideFeatures | ParkingGarage   | OtherRooms                                                 |
|----------|-----------------|-----------------|------------------------------------------------------------|
| Vinyl    | Patio           | Attached Garage | Dining Room                                                |
|          | Shed            | One Car         | Laundry/Utility Room<br>Recreation/Family<br>Storage Attic |

InteriorFeatures AlsoIncluded **Basement** AppliancesIncluded Carbon Monoxide Dishwasher Blinds **Crawl Space** Detector Dryer Curtains Smoke/Fire Alarm

Electric Stove Microwave Refrigerator Washer Ask for Ken Sedberry