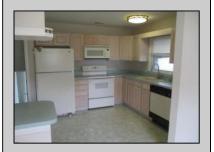

| erior | PROPERTY DETAIL |          |  |  |
|-------|-----------------|----------|--|--|
|       | OutsideFeatures | ParkingG |  |  |

| Exterior | OutsideFeatures | ParkingGarage   | OtherRooms                                                 |
|----------|-----------------|-----------------|------------------------------------------------------------|
| Vinyl    | Patio           | Attached Garage | Dining Room                                                |
|          | Shed            | One Car         | Laundry/Utility Room<br>Recreation/Family<br>Storage Attic |

InteriorFeatures AppliancesIncluded AlsoIncluded Basement
Carbon Monoxide Dishwasher Blinds Crawl Space
Detector Dryer Curtains
Smoke/Fire Alarm Electric Stove

Electric Stove Microwave Refrigerator Washer