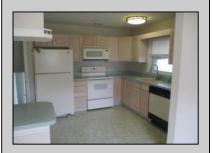

## COMMENTS

Ready to Move In!! This split level sits on a nice corner lot in North Cape May. 3 nice size bedrooms, 2 Full Bathrooms, Living Room,Dining Room,Kitchen,Family Room or 4th Bedroom. Dining room has sliding doors that opens to Sunroom with bar area and mini refrigerator. Attached is a one car garage. The outside has 2 sheds and a wood patio! Perfect for year round use or a summer retreat. Also can Airbnb. Close to the Bay and a few miles from Cape May, Wildwood Beaches. Easy to Show!

InteriorFeatures AppliancesIncluded AlsoIncluded Basement
Carbon Monoxide Dishwasher Blinds Crawl Space
Detector Dryer Curtains
Smoke/Fire Alarm Electric Stove

Electric Stove Microwave Refrigerator Washer