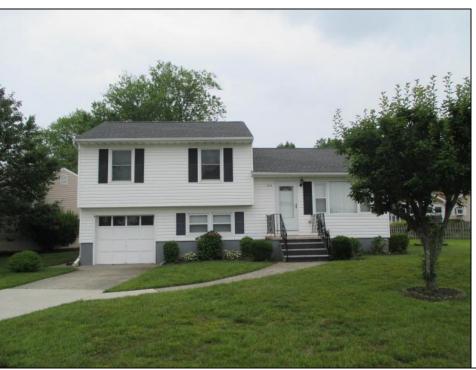

## COMMENTS

Ready to Move In!! This split level sits on a nice corner lot in North Cape May. 3 nice size bedrooms, 2 Full Bathrooms, Living Room,Dining Room,Kitchen,Family Room or 4th Bedroom. Dining room has sliding doors that opens to Sunroom with bar area and mini refrigerator. Attached is a one car garage. The outside has 2 sheds and a wood patio! Perfect for year round use or a summer retreat. Also can Airbnb. Close to the Bay and a few miles from Cape May, Wildwood Beaches. Easy to Show!

| PR | OPERT | Y DE | ΓΔΙΙ S |
|----|-------|------|--------|

| Exterior | OutsideFeatures | ParkingGarage   | OtherRooms                             |
|----------|-----------------|-----------------|----------------------------------------|
| Vinyl    | Patio           | One Car         | Dining Room                            |
|          | Shed            | Attached Garage | Laundry/Utility Room Recreation/Family |
|          |                 |                 | Storage Attic                          |