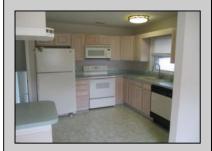

## **COMMENTS**

Ready to Move In!! This split level sits on a nice corner lot in North Cape May. 3 nice size bedrooms, 2 Full Bathrooms, Living Room,Dining Room,Kitchen,Family Room or 4th Bedroom. Dining room has sliding doors that opens to Sunroom with bar area and mini refrigerator. Attached is a one car garage. The outside has 2 sheds and a wood patio! Perfect for year round use or a summer retreat. Also can Airbnb. Close to the Bay and a few miles from Cape May, Wildwood Beaches. Easy to Show!

| InteriorFeatures |          | AppliancesIncluded | AlsoIncluded | Basement    |
|------------------|----------|--------------------|--------------|-------------|
| Carbon           | Monoxide | Dishwasher         | Blinds       | Crawl Space |
| Detector         |          | Dryer              | Curtains     |             |
| Smoke/Fire Alarm |          | Electric Stove     |              |             |

Washer

Cooling HotWater
Ceiling Fan(s) Electric

Microwave Refrigerator

Central

Sewer Public Sewer

Heating Baseboard

Electric

Water