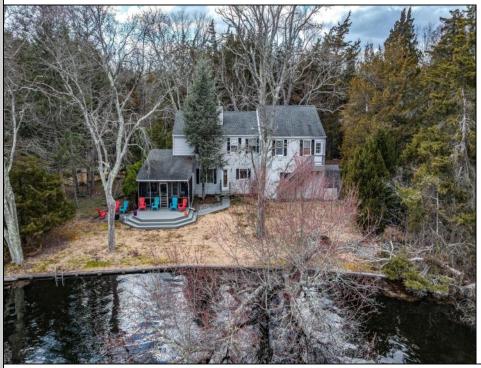

## COMMENTS

This charming lakefront home offers breathtaking water views and access to the tranquil Ludlam\'s Pond. This rare property offers a spacious floor plan with over 3,200 square feet of living space, 4 bedrooms, 2.5 bathrooms, a Florida room overlooking the water, second rec/living room, two car garage and much more. This home is being sold as-is. **PROPERTY DETAILS** 