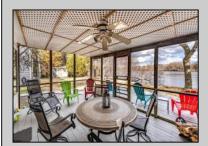

## COMMENTS

This charming lakefront home offers breathtaking water views and access to the tranquil Ludlam\'s Pond. This rare property offers a spacious floor plan with over 3,200 square feet of living space, 4 bedrooms, 2.5 bathrooms, a Florida room overlooking the water, second rec/living room, two car garage and much more. This home is being sold as-is. **PROPERTY DETAILS** 

| Exterior | C |
|----------|---|
| Vinyl    | [ |
|          | F |

OutsideFeatures Deck Paved Road ParkingGarage Attached Garage Auto Door Opener Two Car

Heating

Oil

Gas-Propane Hot Water OtherRooms Dining Area Dining Room Eat In Kitchen Florida Room Great Room