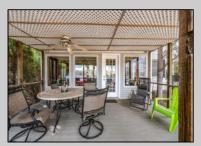

## **COMMENTS**

This charming lakefront home offers breathtaking water views and access to the tranquil Ludlam\'s Pond. This rare property offers a spacious floor plan with over 3,200 square feet of living space, 4 bedrooms, 2.5 bathrooms, a Florida room overlooking the water, second rec/living room, two car garage and much more. This home is being sold as-is.

OtherRooms Dining Area Attached Garage Dining Room Eat In Kitchen Florida Room Great Room

AppliancesIncluded Dishwasher Dryer Electric Stove Microwave Refrigerator

AlsoIncluded Heating Gas-Propane Hot Water Oil