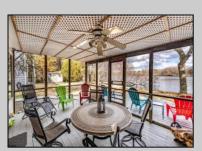

## **COMMENTS**

This charming lakefront home offers breathtaking water views and access to the tranquil Ludlam\'s Pond. This rare property offers a spacious floor plan with over 3,200 square feet of living space, 4 bedrooms, 2.5 bathrooms, a Florida room overlooking the water, second rec/living room, two car garage and much more. This home is being sold as-is.

OtherRooms Dining Area Attached Garage Dining Room Eat In Kitchen Florida Room Great Room

AppliancesIncluded Dishwasher Dryer Electric Stove Microwave Refrigerator

AlsoIncluded Heating Gas-Propane Hot Water Oil