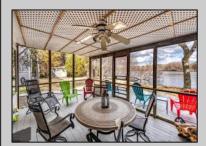

## COMMENTS

This charming lakefront home offers breathtaking water views and access to the tranquil Ludlam\'s Pond. This rare property offers a spacious floor plan with over 3,200 square feet of living space, 4 bedrooms, 2.5 bathrooms, a Florida room overlooking the water, second rec/living room, two car garage and much more. This home is being sold as-is. **PROPERTY DETAILS** 

ParkingGarage Attached Garage Auto Door Opener Two Car

Heating

Oil

Gas-Propane Hot Water OtherRooms Dining Area Dining Room Eat In Kitchen Florida Room Great Room

Cooling Wall Units

AppliancesIncluded Dishwasher Dryer Electric Stove Microwave Refrigerator