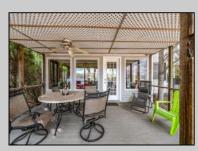

## COMMENTS

This charming lakefront home offers breathtaking water views and access to the tranquil Ludlam\'s Pond. This rare property offers a spacious floor plan with over 3,200 square feet of living space, 4 bedrooms, 2.5 bathrooms, a Florida room overlooking the water, second rec/living room, two car garage and much more. This home is being sold as-is. **PROPERTY DETAILS** 

ParkingGarage Attached Garage Auto Door Opener Two Car

Heating

Oil

Gas-Propane Hot Water OtherRooms Dining Area Dining Room Eat In Kitchen Florida Room Great Room

Cooling Wall Units

AppliancesIncluded Dishwasher Dryer Electric Stove Microwave Refrigerator