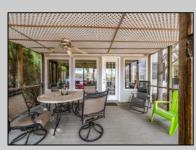

## COMMENTS

This charming lakefront home offers breathtaking water views and access to the tranquil Ludlam\'s Pond. This rare property offers a spacious floor plan with over 3,200 square feet of living space, 4 bedrooms, 2.5 bathrooms, a Florida room overlooking the water, second rec/living room, two car garage and much more. This home is being sold as-is. **PROPERTY DETAILS** 

| Exterior | Outsi |
|----------|-------|
| Vinyl    | Deck  |
|          | Pave  |
|          |       |

tsideFeatures ck ved Road ParkingGarage Attached Garage Auto Door Opener Two Car

OtherRooms Dining Area Dining Room Eat In Kitchen Florida Room Great Room