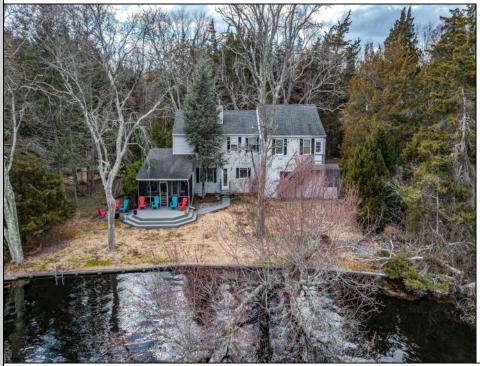

## COMMENTS

This charming lakefront home offers breathtaking water views and access to the tranquil Ludlam\'s Pond. This rare property offers a spacious floor plan with over 3,200 square feet of living space, 4 bedrooms, 2.5 bathrooms, a Florida room overlooking the water, second rec/living room, two car garage and much more. This home is being sold as-is. **PROPERTY DETAILS** 

| Exterior | Outsi |
|----------|-------|
| Vinyl    | Deck  |
|          | Pave  |
|          |       |

tsideFeatures ck ved Road ParkingGarage Attached Garage Auto Door Opener Two Car

OtherRooms Dining Area Dining Room Eat In Kitchen Florida Room Great Room