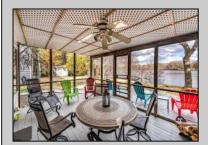

## COMMENTS

This charming lakefront home offers breathtaking water views and access to the tranquil Ludlam\'s Pond. This rare property offers a spacious floor plan with over 3,200 square feet of living space, 4 bedrooms, 2.5 bathrooms, a Florida room overlooking the water, second rec/living room, two car garage and much more. This home is being sold as-is. **PROPERTY DETAILS** 

| Exterior | Outsi |
|----------|-------|
| Vinyl    | Deck  |
|          | Pave  |
|          |       |

tsideFeatures ck ved Road ParkingGarage Attached Garage Auto Door Opener Two Car

OtherRooms Dining Area Dining Room Eat In Kitchen Florida Room Great Room