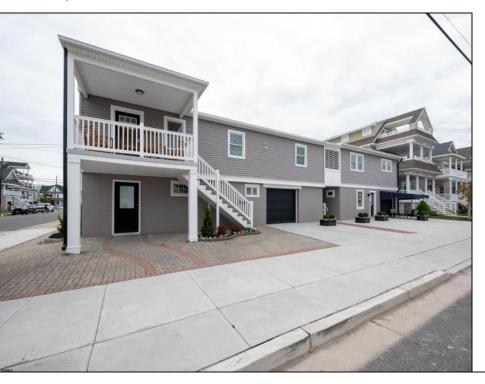

## 1142 Simpson Ave Ocean City, NJ 08226

Asking \$850,000.00

## COMMENTS

Beautifully Renovated Southside Duplex with Prime Rental Potential in Ocean City! This fully renovated duplex is part of a two-building condo complex, connected by a breezeway. The ground level features a spacious commercial unit, ideal for an office or professional space, complete with a one-car garage. The commercial unit includes a large main area, private office, full bathroom, and kitchenette. Upstairs, the second-floor residential unit boasts a stunning 3-bedroom, 2-bath layout with an open-concept living room and kitchen. Highlights include quartz countertops, a breakfast bar, stainless steel appliances, and a dedicated dining area. The spacious primary suite features ample closet space and a private bath. Two additional bedrooms, a full hall bathroom with washer and dryer, and high-end finishes throughout complete the space. Additional upgrades include brand-new gas heat, central air, all new electrical and plumbing systems, a new roof, siding, and railings. This turn-key property is being sold fully furnished and equipped, including TVs and window treatments. A fantastic investment opportunity with excellent rental income potential-perfect for owning in Ocean City while earning passive income!