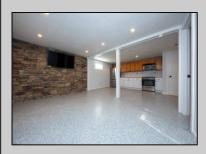

## COMMENTS

Beautifully Renovated Southside Duplex with Prime Rental Potential in Ocean City! This fully renovated duplex is part of a two-building condo complex, connected by a breezeway. The ground level features a spacious commercial unit, ideal for an office or professional space, complete with a one-car garage. The commercial unit includes a large main area, private office, full bathroom, and kitchenette. Upstairs, the second-floor residential unit boasts a stunning 3-bedroom, 2-bath layout with an open-concept living room and kitchen. Highlights include quartz countertops, a breakfast bar, stainless steel appliances, and a dedicated dining area. The spacious primary suite features ample closet space and a private bath. Two additional bedrooms, a full hall bathroom with washer and dryer, and high-end finishes throughout complete the space. Additional upgrades include brand-new gas heat, central air, all new electrical and plumbing systems, a new roof, siding, and railings. This turn-key property is being sold fully furnished and equipped, including TVs and window treatments. A fantastic investment opportunity with excellent rental income potential-perfect for owning in Ocean City while earning passive income!