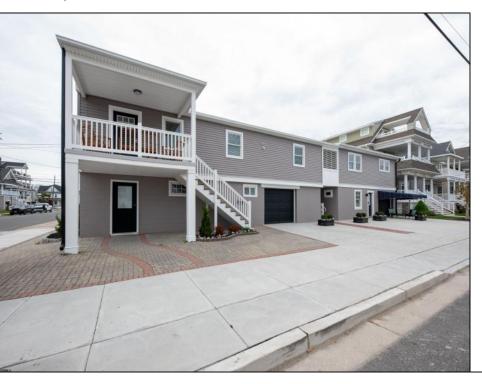

## COMMENTS

Beautifully Renovated Southside Duplex with Prime Rental Potential in Ocean City! This fully renovated duplex is part of a two-building condo complex, connected by a breezeway. The ground level features a spacious commercial unit, ideal for an office or professional space, complete with a one-car garage. The commercial unit includes a large main area, private office, full bathroom, and kitchenette. Upstairs, the second-floor residential unit boasts a stunning 3-bedroom, 2-bath layout with an open-concept living room and kitchen. Highlights include quartz countertops, a breakfast bar, stainless steel appliances, and a dedicated dining area. The spacious primary suite features ample closet space and a private bath. Two additional bedrooms, a full hall bathroom with washer and dryer, and high-end finishes throughout complete the space. Additional upgrades include brand-new gas heat, central air, all new electrical and plumbing systems, a new roof, siding, and railings. This turn-key property is being sold fully furnished and equipped, including TVs and window treatments. A fantastic investment opportunity with excellent rental income potential-perfect for owning in Ocean City while earning passive income!