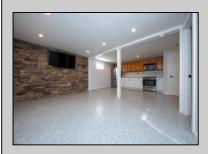

## COMMENTS

Beautifully Renovated Southside Duplex with Prime Rental Potential in Ocean City! This fully renovated duplex is part of a two-building condo complex, connected by a breezeway. The ground level features a spacious commercial unit, ideal for an office or professional space, complete with a one-car garage. The commercial unit includes a large main area, private office, full bathroom, and kitchenette. Upstairs, the second-floor residential unit boasts a stunning 3-bedroom, 2-bath layout with an open-concept living room and kitchen. Highlights include quartz countertops, a breakfast bar, stainless steel appliances, and a dedicated dining area. The spacious primary suite features ample closet space and a private bath. Two additional bedrooms, a full hall bathroom with washer and dryer, and high-end finishes throughout complete the space. Additional upgrades include brand-new gas heat, central air, all new electrical and plumbing systems, a new roof, siding, and railings. This turn-key property is being sold fully furnished and equipped, including TVs and window treatments. A fantastic investment opportunity with excellent rental income potential-perfect for owning in Ocean City while earning passive income!