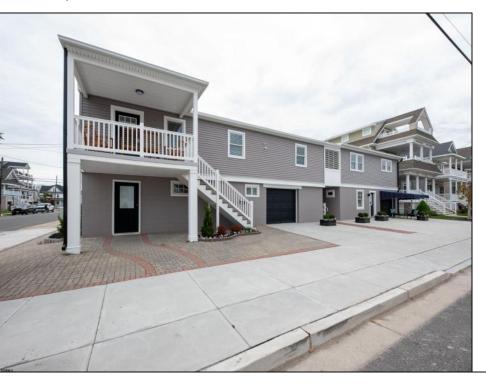

## 1142 Simpson Ave Ocean City, NJ 08226

Asking \$850,000.00

## COMMENTS

Beautifully Renovated Southside Duplex with Prime Rental Potential in Ocean City! This fully renovated duplex is part of a two-building condo complex, connected by a breezeway. The ground level features a spacious commercial unit, ideal for an office or professional space, complete with a one-car garage. The commercial unit includes a large main area, private office, full bathroom, and kitchenette. Upstairs, the second-floor residential unit boasts a stunning 3-bedroom, 2-bath layout with an open-concept living room and kitchen. Highlights include quartz countertops, a breakfast bar, stainless steel appliances, and a dedicated dining area. The spacious primary suite features ample closet space and a private bath. Two additional bedrooms, a full hall bathroom with washer and dryer, and high-end finishes throughout complete the space. Additional upgrades include brand-new gas heat, central air, all new electrical and plumbing systems, a new roof, siding, and railings. This turn-key property is being sold fully furnished and equipped, including TVs and window treatments. A fantastic investment opportunity with excellent rental income potential-perfect for owning in Ocean City while earning passive income!