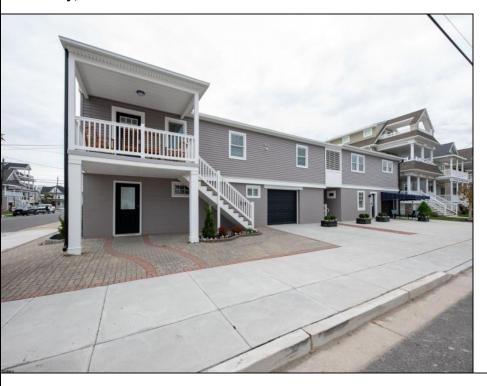

## 1142 Simpson Ave Ocean City, NJ 08226

Asking \$850,000.00

## COMMENTS

Beautifully Renovated Southside Duplex with Prime Rental Potential in Ocean City! This fully renovated duplex is part of a two-building condo complex, connected by a breezeway. The ground level features a spacious commercial unit, ideal for an office or professional space, complete with a one-car garage. The commercial unit includes a large main area, private office, full bathroom, and kitchenette. Upstairs, the second-floor residential unit boasts a stunning 3-bedroom, 2-bath layout with an open-concept living room and kitchen. Highlights include quartz countertops, a breakfast bar, stainless steel appliances, and a dedicated dining area. The spacious primary suite features ample closet space and a private bath. Two additional bedrooms, a full hall bathroom with washer and dryer, and high-end finishes throughout complete the space. Additional upgrades include brand-new gas heat, central air, all new electrical and plumbing systems, a new roof, siding, and railings. This turn-key property is being sold fully furnished and equipped, including TVs and window treatments. A fantastic investment opportunity with excellent rental income potential—perfect for owning in Ocean City while earning passive income!