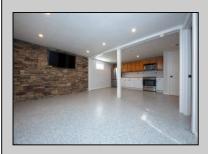

## COMMENTS

Beautifully Renovated Southside Duplex with Prime Rental Potential in Ocean City! This fully renovated duplex is part of a two-building condo complex, connected by a breezeway. The ground level features a spacious commercial unit, ideal for an office or professional space, complete with a one-car garage. The commercial unit includes a large main area, private office, full bathroom, and kitchenette. Upstairs, the second-floor residential unit boasts a stunning 3-bedroom, 2-bath layout with an open-concept living room and kitchen. Highlights include quartz countertops, a breakfast bar, stainless steel appliances, and a dedicated dining area. The spacious primary suite features ample closet space and a private bath. Two additional bedrooms, a full hall bathroom with washer and dryer, and high-end finishes throughout complete the space. Additional upgrades include brand-new gas heat, central air, all new electrical and plumbing systems, a new roof, siding, and railings. This turn-key property is being sold fully furnished and equipped, including TVs and window treatments. A fantastic investment opportunity with excellent rental income potential—perfect for owning in Ocean City while earning passive income!