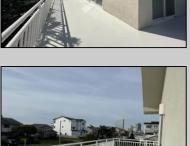

## **COMMENTS**

Approximately 120\' from the property is the entrance to the beach path, through the protected bird sanctuary, which leads to the deep and broad Brigantine beach. Atlantic City Casino high rises, can be seen in the distance.