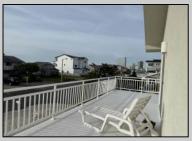

## COMMENTS

Approximately 120\' from the property is the entrance to the beach path, through the protected bird sanctuary, which leads to the deep and broad Brigantine beach. Atlantic City Casino high rises, can be seen in the distance.