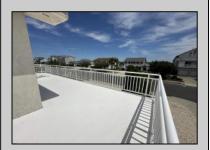

## COMMENTS

Approximately 120\' from the property is the entrance to the beach path, through the protected bird sanctuary, which leads to the deep and broad Brigantine beach. Atlantic City Casino high rises, can be seen in the distance.