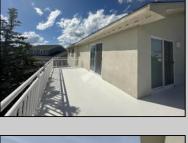

## COMMENTS

Approximately 120\' from the property is the entrance to the beach path, through the protected bird sanctuary, which leads to the deep and broad Brigantine beach. Atlantic City Casino high rises, can be seen in the distance.