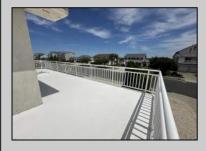

## **COMMENTS**

Approximately 120\' from the property is the entrance to the beach path, through the protected bird sanctuary, which leads to the deep and broad Brigantine beach. Atlantic City Casino high rises, can be seen in the distance.