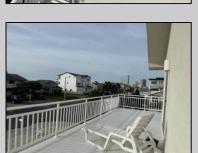

## **COMMENTS**

Approximately 120\' from the property is the entrance to the beach path, through the protected bird sanctuary, which leads to the deep and broad Brigantine beach. Atlantic City Casino high rises, can be seen in the distance.