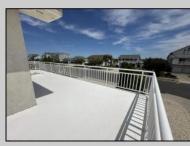

## COMMENTS

Approximately 120\' from the property is the entrance to the beach path, through the protected bird sanctuary, which leads to the deep and broad Brigantine beach. Atlantic City Casino high rises, can be seen in the distance.