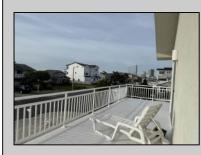

## COMMENTS

Approximately 120\' from the property is the entrance to the beach path, through the protected bird sanctuary, which leads to the deep and broad Brigantine beach. Atlantic City Casino high rises, can be seen in the distance.