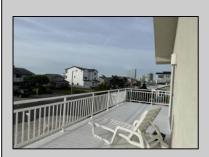

## **COMMENTS**

Approximately 120\' from the property is the entrance to the beach path, through the protected bird sanctuary, which leads to the deep and broad Brigantine beach. Atlantic City Casino high rises, can be seen in the distance.