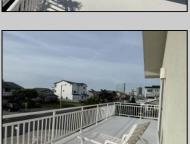

## **COMMENTS**

Approximately 120\' from the property is the entrance to the beach path, through the protected bird sanctuary, which leads to the deep and broad Brigantine beach. Atlantic City Casino high rises, can be seen in the distance.