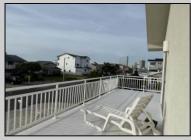

## **COMMENTS**

Approximately 120\' from the property is the entrance to the beach path, through the protected bird sanctuary, which leads to the deep and broad Brigantine beach. Atlantic City Casino high rises, can be seen in the distance.