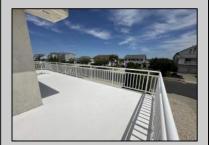

## COMMENTS

Approximately 120\' from the property is the entrance to the beach path, through the protected bird sanctuary, which leads to the deep and broad Brigantine beach. Atlantic City Casino high rises, can be seen in the distance.