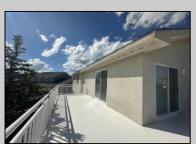

## COMMENTS

Approximately 120\' from the property is the entrance to the beach path, through the protected bird sanctuary, which leads to the deep and broad Brigantine beach. Atlantic City Casino high rises, can be seen in the distance.