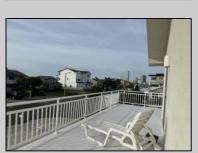

## COMMENTS

Approximately 120\' from the property is the entrance to the beach path, through the protected bird sanctuary, which leads to the deep and broad Brigantine beach. Atlantic City Casino high rises, can be seen in the distance.