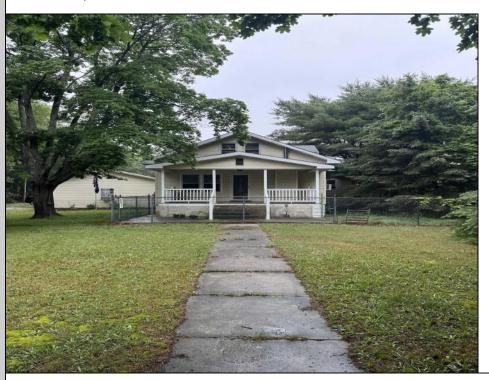

## **COMMENTS**

Agreement of Sale has been signed. Tomorrow starts Attorney Review. Looking for a home with character? Look no further. Minutes from the Garden State Pkwy North and South. This home is located on a nice size corner lot. Wide open front porch to shield you from the rain, original hardwood on the downstairs walls and some of the floors. Deck off the kitchen for entertainment, enclosed yard with a shed. Lastly, a three car heated detached garage. Priced for a quick sale. Additional photos are coming soon. The garage can not be viewed.