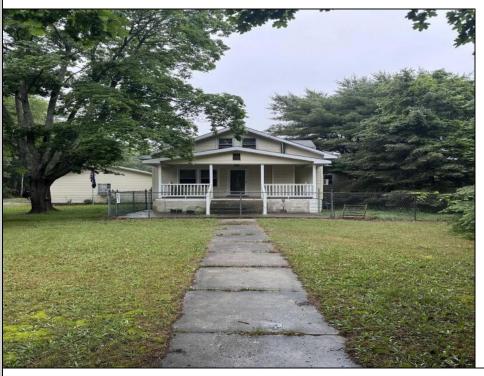

## COMMENTS

Agreement of Sale has been signed. Tomorrow starts Attorney Review. Looking for a home with character? Look no further. Minutes from the Garden State Pkwy North and South. This home is located on a nice size corner lot. Wide open front porch to shield you from the rain, original hardwood on the downstairs walls and some of the floors. Deck off the kitchen for entertainment, enclosed yard with a shed. Lastly, a three car heated detached garage. Priced for a quick sale. Additional photos are coming soon. The garage can not be viewed.