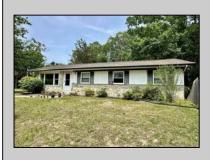

## 108 Martin L King Ave Egg Harbor Township, NJ 08234

Asking \$299,900.00

## COMMENTS

4-bedroom, 2-bathroom rancher located in a highly desirable, quiet area of Egg Harbor Township. The house features vinyl flooring throughout, a spacious living room that connects to the dining room, and a separate kitchen equipped with stainless steel appliances. All utilities are electric. There is a nice enclosed porch that requires some work or can be completed and used as a 5th bedroom. The basement is unfinished with interior access. The house needs some TLC, but it offers great potential for new buyers. Priced to sell. Bring all your offers. Property is sold strictly \"AS IS. The seller is not responsible for any repairs, corrections, treatments, remediation, or mitigation. **PROPERTY DETAILS** 

Exterior Stone Vinyl

InteriorFeatures

Smoke/Fire Alarm

| FRUPERITUETAILS                                                 |                           |
|-----------------------------------------------------------------|---------------------------|
| OutsideFeatures<br>Curbs<br>Porch Enclosed<br>Shed<br>Sidewalks | ParkingGarage<br>None     |
| AppliancesIncluded<br>Dishwasher                                | Basement<br>6 Ft. or More |