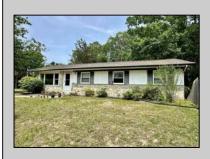

## 108 Martin L King Ave Egg Harbor Township, NJ 08234

Asking \$299,900.00

## COMMENTS

4-bedroom, 2-bathroom rancher located in a highly desirable, quiet area of Egg Harbor Township. The house features vinyl flooring throughout, a spacious living room that connects to the dining room, and a separate kitchen equipped with stainless steel appliances. All utilities are electric. There is a nice enclosed porch that requires some work or can be completed and used as a 5th bedroom. The basement is unfinished with interior access. The house needs some TLC, but it offers great potential for new buyers. Priced to sell. Bring all your offers. Property is sold strictly \"AS IS. The seller is not responsible for any repairs, corrections, treatments, remediation, or mitigation. **PROPERTY DETAILS** 