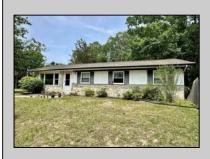

## 108 Martin L King Ave Egg Harbor Township, NJ 08234

Asking \$299,900.00

## COMMENTS

4-bedroom, 2-bathroom rancher located in a highly desirable, quiet area of Egg Harbor Township. The house features vinyl flooring throughout, a spacious living room that connects to the dining room, and a separate kitchen equipped with stainless steel appliances. All utilities are electric. There is a nice enclosed porch that requires some work or can be completed and used as a 5th bedroom. The basement is unfinished with interior access. The house needs some TLC, but it offers great potential for new buyers. Priced to sell. Bring all your offers. Property is sold strictly \"AS IS. The seller is not responsible for any repairs, corrections, treatments, remediation, or mitigation.