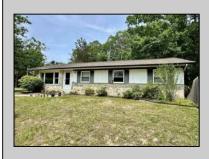

## 108 Martin L King Ave Egg Harbor Township, NJ 08234

Asking \$299,900.00

## COMMENTS

4-bedroom, 2-bathroom rancher located in a highly desirable, quiet area of Egg Harbor Township. The house features vinyl flooring throughout, a spacious living room that connects to the dining room, and a separate kitchen equipped with stainless steel appliances. All utilities are electric. There is a nice enclosed porch that requires some work or can be completed and used as a 5th bedroom. The basement is unfinished with interior access. The house needs some TLC, but it offers great potential for new buyers. Priced to sell. Bring all your offers. Property is sold strictly \"AS IS. The seller is not responsible for any repairs, corrections, treatments, remediation, or mitigation.