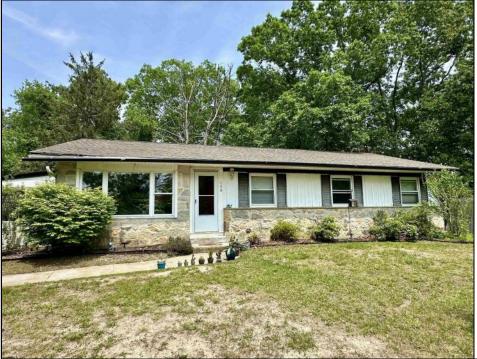

## 108 Martin L King Ave Egg Harbor Township, NJ 08234

Asking \$299,900.00

## COMMENTS

4-bedroom, 2-bathroom rancher located in a highly desirable, quiet area of Egg Harbor Township. The house features vinyl flooring throughout, a spacious living room that connects to the dining room, and a separate kitchen equipped with stainless steel appliances. All utilities are electric. There is a nice enclosed porch that requires some work or can be completed and used as a 5th bedroom. The basement is unfinished with interior access. The house needs some TLC, but it offers great potential for new buyers. Priced to sell. Bring all your offers. Property is sold strictly \"AS IS. The seller is not responsible for any repairs, corrections, treatments, remediation, or mitigation.