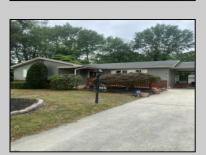

## COMMENTS

Siding & Roof 6 years old. Hot water heater 3 months old. 2 Sheds included. Back-up generator. Several new windows. 3 Ring camera\'s. Septic, city water, full basement, bilco doors, and enclosed outside shower.

| PROPERTY D | ETAILS | 6 |
|------------|--------|---|
|------------|--------|---|

Exterior OutsideFeatures ParkingGarage AppliancesIncluded Brick **Outside Shower** None Dishwasher Vinyl Patio Dryer Porch Enclosed Gas Stove Shed Refrigerator **Enclosed** Outside Washer Shower