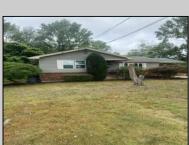

## COMMENTS

Siding & Roof 6 years old. Hot water heater 3 months old. 2 Sheds included. Back-up generator. Several new windows. 3 Ring camera\'s. Septic, city water, full basement, bilco doors, and enclosed outside shower.

| PROPERTY D | ETAILS | 6 |
|------------|--------|---|
|------------|--------|---|

Exterior OutsideFeatures ParkingGarage AppliancesIncluded Brick **Outside Shower** None Dishwasher Vinyl Patio Dryer Porch Enclosed Gas Stove Shed Refrigerator **Enclosed** Outside Washer Shower