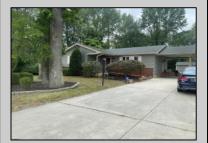

## COMMENTS

Siding & Roof 6 years old. Hot water heater 3 months old. 2 Sheds included. Back-up generator. Several new windows. 3 Ring camera\'s. Septic, city water, full basement, bilco doors, and enclosed outside shower.

| PROPERTY D | ETAILS | 6 |
|------------|--------|---|
|------------|--------|---|

Exterior OutsideFeatures ParkingGarage AppliancesIncluded Brick **Outside Shower** None Dishwasher Vinyl Patio Dryer Porch Enclosed Gas Stove Shed Refrigerator **Enclosed** Outside Washer Shower