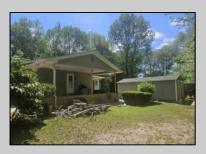

## COMMENTS

Siding & Roof 6 years old. Hot water heater 3 months old. 2 Sheds included. Back-up generator. Several new windows. 3 Ring camera\'s. Septic, city water, full basement, bilco doors, and enclosed outside shower.

| PROPERTY | <b>DETAILS</b> |
|----------|----------------|
|----------|----------------|

Exterior OutsideFeatures ParkingGarage AppliancesIncluded Brick **Outside Shower** None Dishwasher Vinyl Patio Dryer Porch Enclosed Gas Stove Shed Refrigerator **Enclosed** Outside Washer Shower