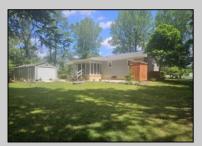

## COMMENTS

Siding & Roof 6 years old. Hot water heater 3 months old. 2 Sheds included. Back-up generator. Several new windows. 3 Ring camera\'s. Septic, city water, full basement, bilco doors, and enclosed outside shower.

| PROPERTY | <b>DETAILS</b> |
|----------|----------------|
|----------|----------------|

Exterior OutsideFeatures ParkingGarage AppliancesIncluded Brick **Outside Shower** None Dishwasher Vinyl Patio Dryer Porch Enclosed Gas Stove Shed Refrigerator **Enclosed** Outside Washer Shower