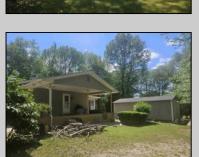

## COMMENTS

Siding & Roof 6 years old. Hot water heater 3 months old. 2 Sheds included. Back-up generator. Several new windows. 3 Ring camera\'s. Septic, city water, full basement, bilco doors, and enclosed outside shower.

Exterior OutsideFeatures ParkingGarage AppliancesIncluded Brick **Outside Shower** None Dishwasher Vinyl Patio Dryer Porch Enclosed Gas Stove Shed Refrigerator **Enclosed** Outside Washer Shower

Basement Heating Cooling HotWater 6 Ft. or More Head Gas-Natural Central Gas