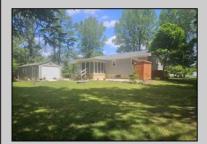

## COMMENTS

Siding & Roof 6 years old. Hot water heater 3 months old. 2 Sheds included. Back-up generator. Several new windows. 3 Ring camera\'s. Septic, city water, full basement, bilco doors, and enclosed outside shower.

Exterior OutsideFeatures ParkingGarage AppliancesIncluded Brick **Outside Shower** None Dishwasher Vinyl Patio Dryer Porch Enclosed Gas Stove Shed Refrigerator **Enclosed** Outside Washer Shower

Basement Heating Cooling HotWater 6 Ft. or More Head Gas-Natural Central Gas