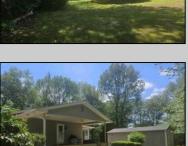

## COMMENTS

Siding & Roof 6 years old. Hot water heater 3 months old. 2 Sheds included. Back-up generator. Several new windows. 3 Ring camera\'s. Septic, city water, full basement, bilco doors, and enclosed outside shower.

| PROPERTY D | ETAILS |
|------------|--------|
|------------|--------|

Exterior OutsideFeatures ParkingGarage AppliancesIncluded Brick **Outside Shower** None Dishwasher Vinyl Patio Dryer Porch Enclosed Gas Stove Shed Refrigerator **Enclosed** Outside Washer Shower