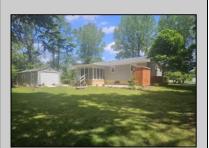

## COMMENTS

Siding & Roof 6 years old. Hot water heater 3 months old. 2 Sheds included. Back-up generator. Several new windows. 3 Ring camera\'s. Septic, city water, full basement, bilco doors, and enclosed outside shower.

| PROPERTY D | ETAILS |
|------------|--------|
|------------|--------|

Exterior OutsideFeatures ParkingGarage AppliancesIncluded Brick **Outside Shower** None Dishwasher Vinyl Patio Dryer Porch Enclosed Gas Stove Shed Refrigerator **Enclosed** Outside Washer Shower