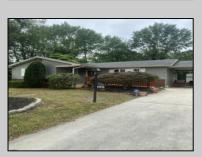

## COMMENTS

Siding & Roof 6 years old. Hot water heater 3 months old. 2 Sheds included. Back-up generator. Several new windows. 3 Ring camera\'s. Septic, city water, full basement, bilco doors, and enclosed outside shower.

## **PROPERTY DETAILS**

Exterior OutsideFeatures ParkingGarage AppliancesIncluded Brick Enclosed Outside None Dishwasher Vinyl Shower Dryer **Outside Shower** Gas Stove Patio Refrigerator Porch Enclosed Washer Shed