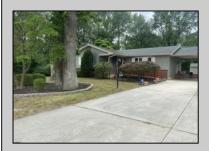

## COMMENTS

Siding & Roof 6 years old. Hot water heater 3 months old. 2 Sheds included. Back-up generator. Several new windows. 3 Ring camera\'s. Septic, city water, full basement, bilco doors, and enclosed outside shower.

## **PROPERTY DETAILS**

Exterior OutsideFeatures ParkingGarage AppliancesIncluded Brick Enclosed Outside None Dishwasher Vinyl Shower Dryer **Outside Shower** Gas Stove Patio Refrigerator Porch Enclosed Washer Shed