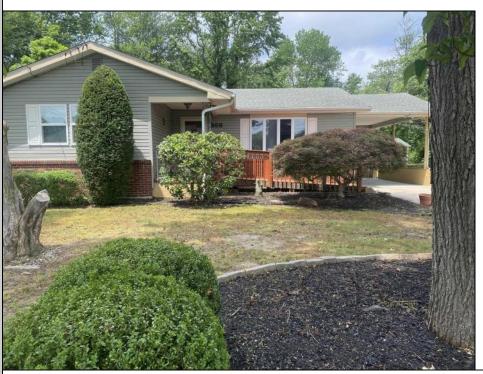

## COMMENTS

Siding & Roof 6 years old. Hot water heater 3 months old. 2 Sheds included. Back-up generator. Several new windows. 3 Ring camera\'s. Septic, city water, full basement, bilco doors, and enclosed outside shower.

## **PROPERTY DETAILS**

Exterior OutsideFeatures ParkingGarage AppliancesIncluded Brick Enclosed Outside None Dishwasher Vinyl Shower Dryer **Outside Shower** Gas Stove Patio Refrigerator Porch Enclosed Washer Shed