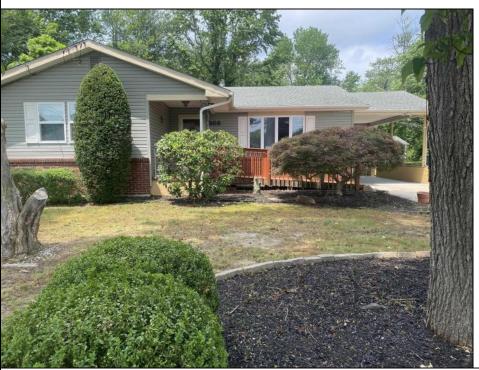

## COMMENTS

Siding & Roof 6 years old. Hot water heater 3 months old. 2 Sheds included. Back-up generator. Several new windows. 3 Ring camera\'s. Septic, city water, full basement, bilco doors, and enclosed outside shower.

## **PROPERTY DETAILS**

Exterior OutsideFeatures ParkingGarage AppliancesIncluded Brick Enclosed Outside None Dishwasher Vinyl Dryer Shower **Outside Shower** Gas Stove Patio Refrigerator Porch Enclosed Washer Shed